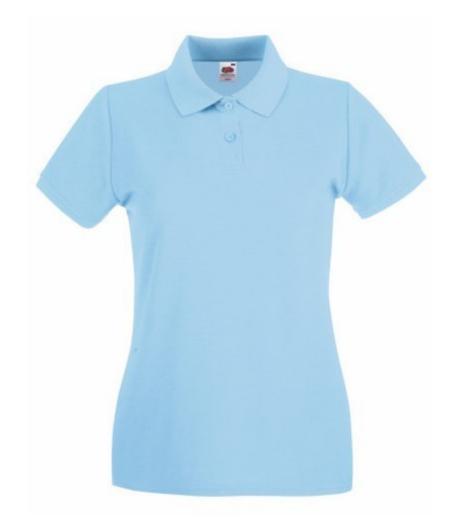

# FRUIT OF THE LOOM, LADIES PREMIUM POLO, WOMEN'S PREMIUM POLO SHIRT, SKY BLUE, XS

## **Basic informations**

Size: XS

Package: 36 Length: 48 Width: 32 Height: 23 Size: XS

Color: Sky blue

# **Specification**

Fruit of the Loom, Ladies Premium Polo, Women's Premium Polo Shirt, Sky Blue, XS. Polo shirt for women, premium quality, 100% cotton, 180gm / m2, modern cut, slightly waist-high, intended for everyday work and life activities, third button on the front panel, slight ruffle on the sleeves, classic polo collar. Branding: flex, flock, embroidery, sieve